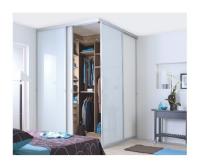

## Three Door Designs

Our sliding wardrobe doors are available in a wide range of styles, colours and finishes that can be created in hundreds of configurations. You can work together with one of our designers to create something totally unique to you and your room while also creating your dream storage space, with just the right interior storage solutions, tailored to your individual needs.

A regular three Door format is normally a mirror in the center and a Panelled door to the left and right done in any material and colour of your choice, in these two examples one is a simple straight lined cream robe, the other would be a more distinctive look using Walnut Decor doors with Dark red high gloss Glass

Door Design - Full Panel 100%.

Door Panels - Soft Cream and Mirror

Door Profile - Cream.

(6.)

Door Design - Walnut Decor Four Cubed.

Door Panels - Dark Red and Mirror

Door Profile - Walnut.

S