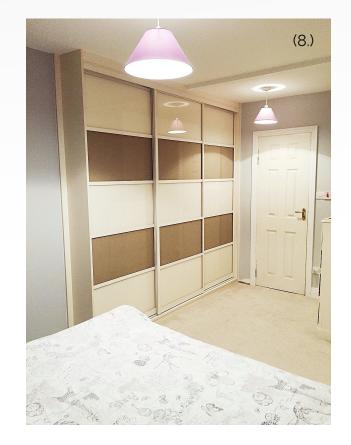

Door Profile - Cream.

(10.)

Door Design - 25/25/50% Split Panel

Door Panels - White Horizontal tongue and Grooved and

Natural Tiepolo Door Profile - Silver. ((

Door Design - 20/5/20/5/50% Split Panel

Door Panels - Dark Marble and Light Brown glass