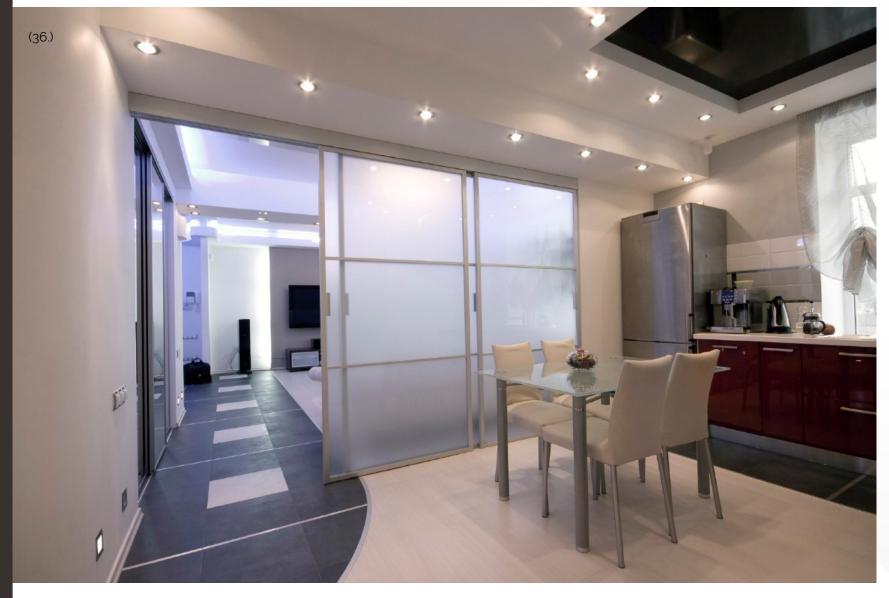

### Room Dividing Doors

Our Doors are suitable to be used as Room dividing solutions, Combined with the various systems e.g. Top Hanging or bottom rolling, Overlapping a wall or installed Within a Pocket, Best to Download the Pocket Door Store brochure which is solely dedicated to the wide range of options available for room dividing.

(36.)

Profile - Silver Elite

Panels - Satizised Glass

System - Top Hanging, Wall Mounted

Profile - Walnut Elite

Panels - Clear Glass & Dark Walnut

System - Top Hanging , Wall Mounted

Profile - Silver Elite

Panels - Mirror

System - Bottom Rolling, Ceiling Mounted

ividel

Room

Profile - No Profile

Panels - Satinized 8mm Glass Polished edges

System - Top Hanging, Wall Mounted