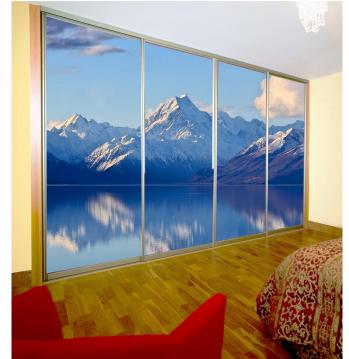

White Glass and Mirror

Door Profile - Silver.

A Slide Glide Corner Wardrobe is the ultimate storage solution. There are numerous ways of designing a corner wardrobe, Each space and situation will be different and it is here the creativity of our designers will show.

(17) Internal corner four door robe with the added bonus of a study area with a curved desk and open book shelving to the side.

(18) Internal corner robe with one of the doors giving access to a walk in wardrobe.

(19) An External corner Design , a Clever solution to Give that much needed added storage space.

(18.)

Door Design - 45/10/45% Split Panel

Door Panels - Classic Brown and Dark Tiepolo

Door Profile - Walnut.

(19.)

Door Design - 100% Full Panel

Door Panels - Soft white Glass

Door Profile - Silver.



S











(21.)

### Angled Sliding Wardrobes





(20)

Door Design - Full Panel.

Door Panels - Mirrors

Door Profile - Silver.

The Manufacture of Angled sliding
Wardrobes requires a great level
of skill and precession and it is
here all the skills of a true Craftsperson
are required. Using our own unique
sliding door system for angle doors
providing a very impressive smooth
safe and secure action. Each
wardrobe design is given the usual
care and attention to detail,
maximizing every square millimeter
of space available.

(21.)

Door Design - 30/05/65% Split Panel

Door Panels - Stone Grey and soft white Glass

Door Profile - Champagne.

(22.)

Door Design - Decor Four Panel Solid and Decor Framed Mirror

Door Panels - White

Door Profile - White.



Robes



#### Bi folding Angled Wardrobe