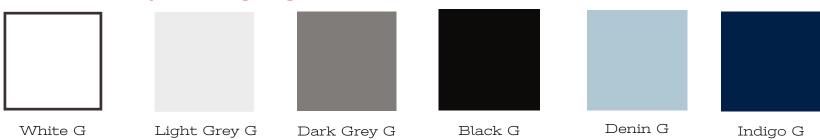

#### Door Profiles

Selecting the door profile is an important decision in the overall look and design, the choice is to either contrast the profile with the inset panels of your doors or to match and blend, the choice is yours.

Our profiles are constructed from 2mm Extruded aluminium and to 18mm panels which increasing the overall rigidity of the doors, The vertical handle profiles are rebated for rubber cushion reducing slamming on closing and optional hydraulic soft closing also available

Please note! if you are looking for a specific colour that you do not see here, let us know for we can try and source.