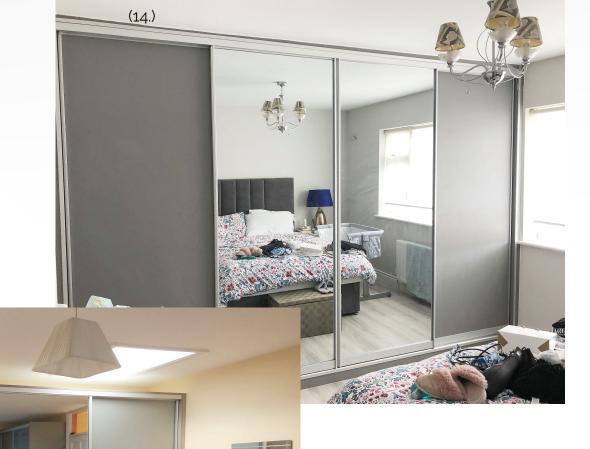

#### Four Door Designs

(14.)

(15.)

Door Design - 100% Full Panel Door Panels - Dust Grey and Mirrors

Door Profile - Silver

(15.)

Door Design - 45/10/45% Split Panel

Door Panels - Metal Blue and Pearl

White Glass

Door Profile - Silver.

Door Design - Decor Four Panel Cubed.

Door Panels - Natural tiepolo Pearl white glass

Door Profile - Oak.

Robes

Door