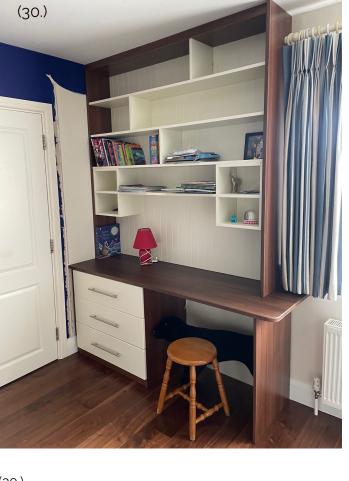

(17) Internal corner four door robe with the added bonus of a study area with a curved desk and open book shelving to the side.

(18) Internal corner robe with one of the doors giving access to a walk in wardrobe.