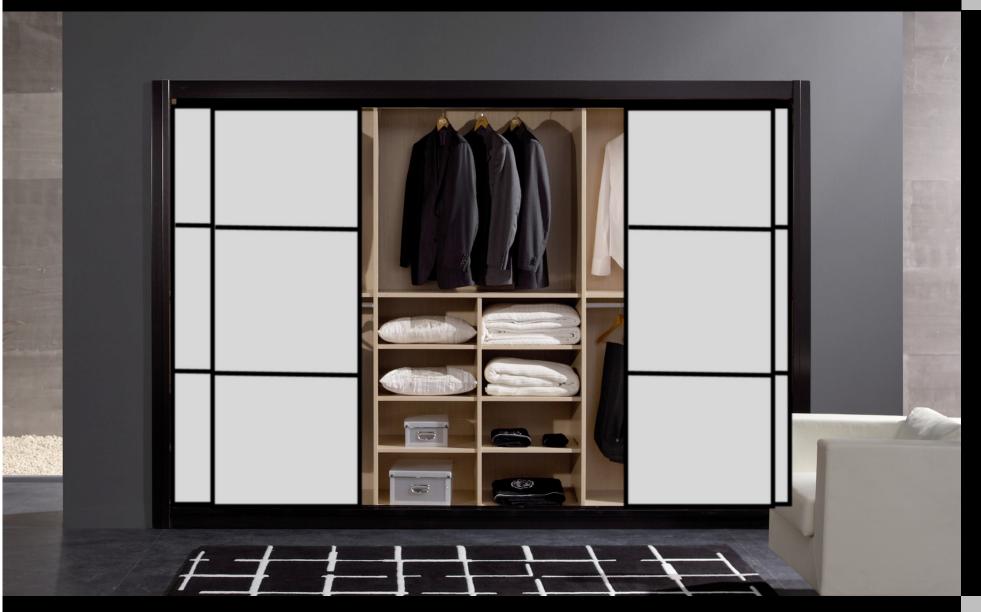

#### Walk in Wardrobes

When Designing Walk in Wardrobes, We Usually begin in the corner using or curved hanging bar system and work left or right from here. If shared use, we recommend splitting the robe in two, this may not necessarily mean 50/50,

Everything in its Place , Organised and Tidy.

Our Spacious and practical Walk-in Wardrobes are designed to maximise every last millimetre of space and can include a wide range of clever storage solutions to suit your every need. A place for everything and everything in its place.

Our designers can fit a walk-in wardrobe into almost any room, regardless of its shape or size and can be the perfect storage solution that you may not have even considered.

Accessories of Trouser, shoe and tie Racks are always a good addition, We also custom make jewellery drawers in a wide range of colours and styles