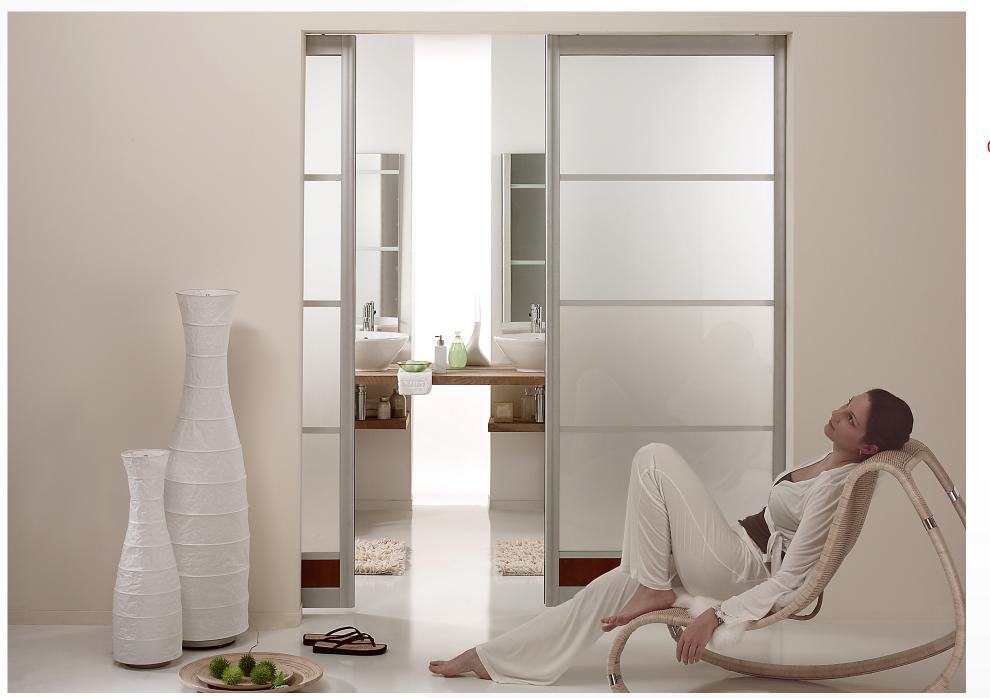

### Room Dividing Doors

Our Doors are suitable to be used as Room dividing solutions, Combined with the various systems e.g. Top Hanging or bottom rolling, Overlapping a wall or installed Within a Pocket, Best to Download the Pocket Door Store brochure which is solely dedicated to the wide range of options available for room dividing.

(36.)

Profile - Silver Elite

Panels - Satizised Glass

System - Top Hanging, Wall Mounted

Profile - Walnut Elite

Panels - Clear Glass & Dark Walnut

System - Top Hanging , Wall Mounted

Profile - Silver Elite

Panels - Mirror

System - Bottom Rolling, Ceiling Mounted

ividel

Room

Profile - No Profile

Panels - Satinized 8mm Glass Polished edges

System - Top Hanging, Wall Mounted