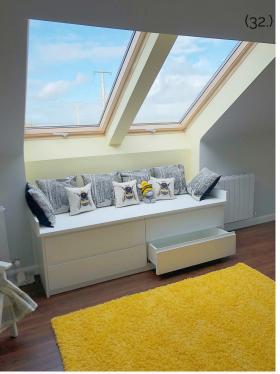

#### Walk in Wardrobes

When Designing Walk in Wardrobes, We Usually begin in the corner using or curved hanging bar system and work left or right from here. If shared use, we recommend splitting the robe in two, this may not necessarily mean 50/50,

The percentage proportions always a tricky one !We find it best to design with each persons own space and specific requirements in mind from the beginning.

(33.) Panels - Light Oak

(34.) Panels - Medium tiepolo