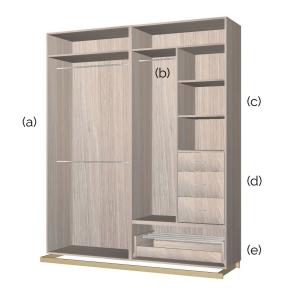

#### Internal Components

Our designers will work closely with you, listening, advising, planning and designing to help transform your blank canvas into a storage space that is not only personalised, but optimised to perfection.

Slide Glide has an extensive range of innovative storage solutions that can be tailored to your exact and personal needs, designed to fully maximise all of the space available. Our designers will help you choose just the right mix of rails, shelves, racks and drawers to accommodate all your clothes and many belongings, plus recommend interior and exterior lighting solutions that will completely transform your room and how you use it.

- a. Short Hanging
- b. long Hanging
- c. Shelving
- d. Drawers
- e. Shoe rack
- f. Baskets
- g. tie Rack
- h. Hydraulic Lift up Bar
- i. Trouser Rack