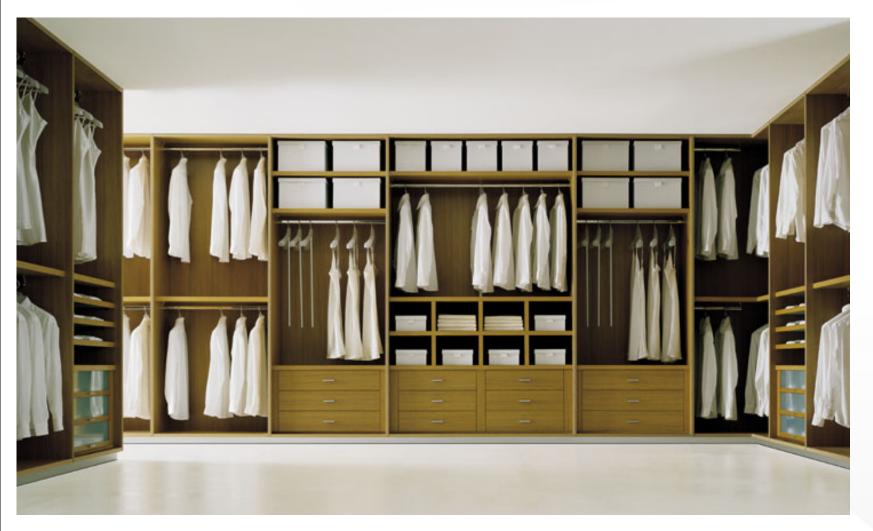

#### Walk in Wardrobes

When Designing Walk in Wardrobes, We Usually begin in the corner using or curved hanging bar system and work left or right from here. If shared use, we recommend splitting the robe in two, this may not necessarily mean 50/50,

Everything in its Place , Organised and Tidy.

Our Spacious and practical Walk-in Wardrobes are designed to maximise every last millimetre of space and can include a wide range of clever storage solutions to suit your every need. A place for everything and everything in its place.

Our designers can fit a walk-in wardrobe into almost any room, regardless of its shape or size and can be the perfect storage solution that you may not have even considered.

Accessories of Trouser, shoe and tie Racks are always a good addition, We also custom make jewellery drawers in a wide range of colours and styles