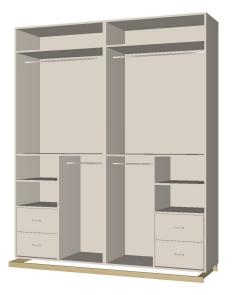

#### Three door Internals

nterna

06

/ardro

#### Two door Internals

#### Four door Internals