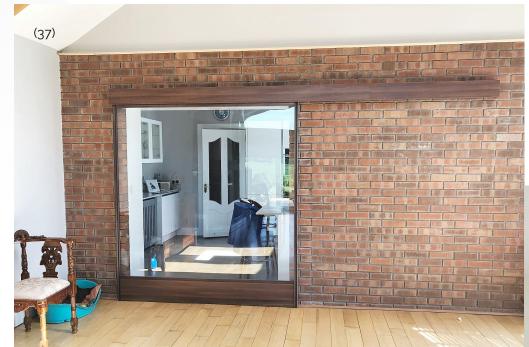

### Room Dividing Doors

Our Doors are suitable to be used as Room dividing solutions, Combined with the various systems e.g. Top Hanging or bottom rolling, Overlapping a wall or installed Within a Pocket, Best to Download the Pocket Door Store brochure which is solely dedicated to the wide range of options available for room dividing.