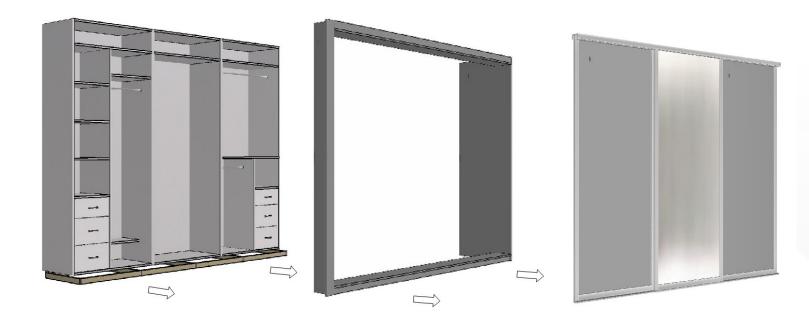

# 3 STEPS To Designing your ULTIMATE SLIDING WARDROBE

What we find helps to get exactly what you require and to make the design process easier is to Break down the three main components of your wardrobe into three sections, Interior, External and Doors and deal with each part individually.

Step 1. Select Wardrobe Interiors (choose the design e.g. 2,3 or 4 door and then choose the colour add drawers, baskets Accessories etc.

Step 2. Select Wardrobe External, the position of your wardrobe in your room dictates this selection e.g. Wall to Wall, Wall to End Panel, End Panel to Wall or End Panel.

3. Select Wardrobe doors , Choose Full Panel , Split Panel or Moulded Panel Doors , Then choose the Profile and Panel Colours .

1. Interiors 2. External 3. Doors