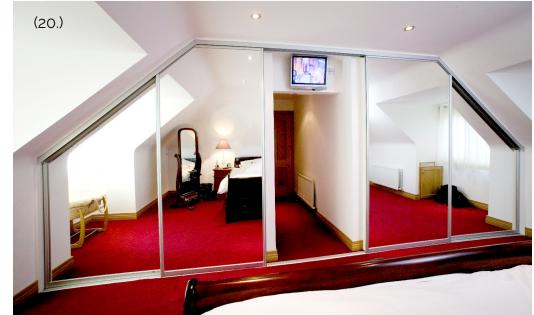

### Corner Designs

(17.)

Door Design - 4x25% Split Panel.

Door Panels - Soft White Glass and Mirror

Door Profile - Silver.

A Slide Glide Corner Wardrobe is the ultimate storage solution. There are numerous ways of designing a corner wardrobe, Each space and situation will be different and it is here the creativity of our designers will show.

(17) Internal corner four door robe with the added bonus of a study area with a curved desk and open book shelving to the side.

(18) Internal corner robe with one of the doors giving access to a walk in wardrobe.

(19) An External corner Design , a Clever solution to Give that much needed added storage space.

(18.)

Door Design - 45/10/45% Split Panel

Door Panels - Classic Brown and Dark Tiepolo

Door Profile - Walnut.