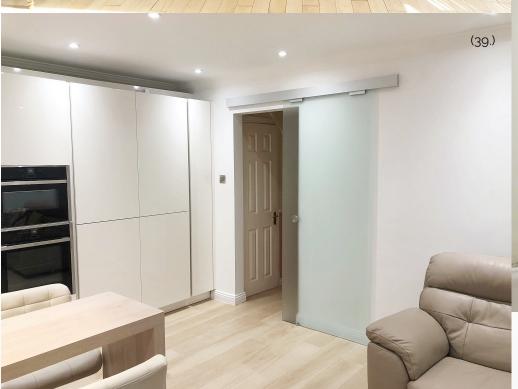

### Room Dividing Doors

Our Doors are suitable to be used as Room dividing solutions, Combined with the various systems e.g. Top Hanging or bottom rolling, Overlapping a wall or installed Within a Pocket, Best to Download the Pocket Door Store brochure which is solely dedicated to the wide range of options available for room dividing.