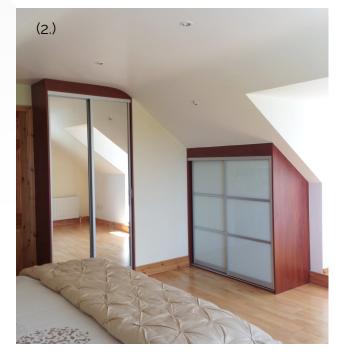

(1.)

Door Design - Vertical 5050%.

Door Panels - Mirror and Fuchia Glass

Door Profile - Silver.

(2.)

Door Design - Full Panel 100%.

Door Panels - Mirrors

Door Profile - Silver.

Door Design - 3x33%.

Door Panels - soft White

Door Profile - Silver.

(3.)

Door Design - 5x20% & 100% mirror

Door Panels - Stone Grey and Soft Cream

Door Profile - Cream

(4.)

Door Design - 25/50/25%

Door Panels - Stone Grey and Mirror

Door Profile - Champagne

S

ODE