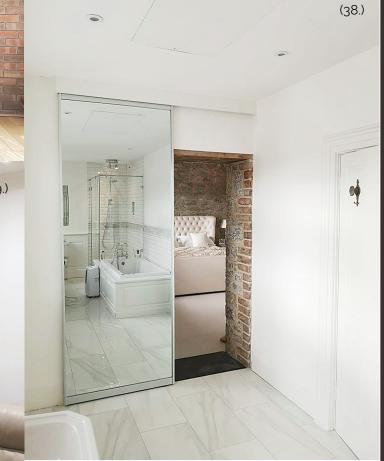

### Room Dividing Doors

Our Doors are suitable to be used as Room dividing solutions, Combined with the various systems e.g. Top Hanging or bottom rolling, Overlapping a wall or installed Within a Pocket, Best to Download the Pocket Door Store brochure which is solely dedicated to the wide range of options available for room dividing.