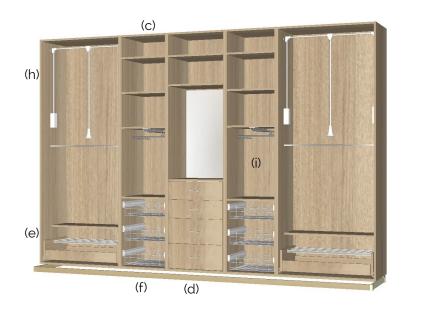

#### External Formatts

(c) End Panel to End Panel

#### Internal Components

Our designers will work closely with you, listening, advising, planning and designing to help transform your blank canvas into a storage space that is not only personalised, but optimised to perfection.

Slide Glide has an extensive range of innovative storage solutions that can be tailored to your exact and personal needs, designed to fully maximise all of the space available. Our designers will help you choose just the right mix of rails, shelves, racks and drawers to accommodate all your clothes and many belongings, plus recommend interior and exterior lighting solutions that will completely transform your room and how you use it.

- a. Short Hanging
- b. long Hanging
- c. Shelving
- d. Drawers
- e. Shoe rack
- f. Baskets
- g. tie Rack
- h. Hydraulic Lift up Bar
- i. Trouser Rack