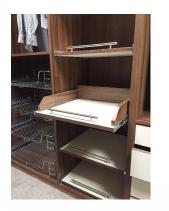

#### Walk in Wardrobes

When Designing Walk in Wardrobes, We Usually begin in the corner using or curved hanging bar system and work left or right from here. If shared use, we recommend splitting the robe in two, this may not necessarily mean 50/50,

The percentage proportions always a tricky one !We find it best to design with each persons own space and specific requirements in mind from the beginning.

(33.) Panels - Light Oak

(34.) Panels - Medium tiepolo

Everything in its Place , Organised and Tidy.

Our Spacious and practical Walk-in Wardrobes are designed to maximise every last millimetre of space and can include a wide range of clever storage solutions to suit your every need. A place for everything and everything in its place.

Our designers can fit a walk-in wardrobe into almost any room, regardless of its shape or size and can be the perfect storage solution that you may not have even considered.

Accessories of Trouser, shoe and tie Racks are always a good addition, We also custom make jewellery drawers in a wide range of colours and styles