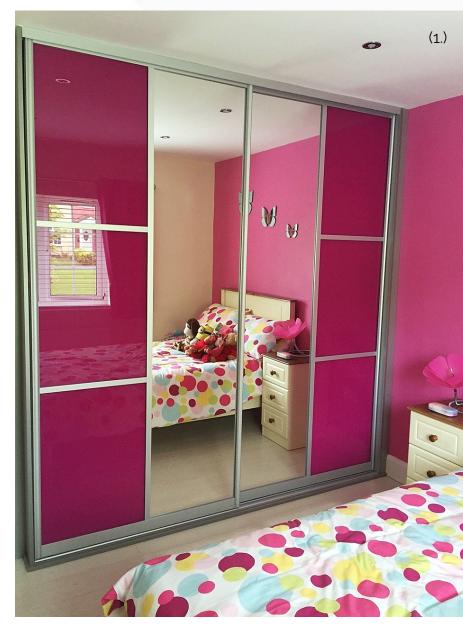

#### Two Door Designs

A Two Door Robe can be quiet an easy door format to design, It is only when a mirror is introduced is when a decision needs to be made on which way the mirror is positioned Horizontally or Vertically.

(1.)

Door Design - Vertical 5050%.

Door Panels - Mirror and Fuchia Glass

Door Profile - Silver.

(2.)

Door Design - Full Panel 100%.

Door Panels - Mirrors

Door Profile - Silver.