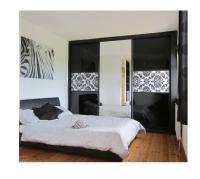

## Three Door Designs

Our sliding wardrobe doors are available in a wide range of styles, colours and finishes that can be created in hundreds of configurations. You can work together with one of our designers to create something totally unique to you and your room while also creating your dream storage space, with just the right interior storage solutions, tailored to your individual needs.

A regular three Door format is normally a mirror in the center and a Panelled door to the left and right done in any material and colour of your choice, in these two examples one is a simple straight lined cream robe, the other would be a more distinctive look using Walnut Decor doors with Dark red high gloss Glass

Door Design - Full Panel 100%.

Door Panels - Soft Cream and Mirror

Door Profile - Cream.

(6.)

Door Design - Walnut Decor Four Cubed.

Door Panels - Dark Red and Mirror

Door Profile - Walnut.

S