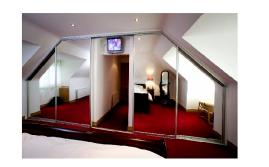

### Angled Sliding Wardrobes

(20)

Door Design - Full Panel.

Door Panels - Mirrors

Door Profile - Silver.

The Manufacture of Angled sliding
Wardrobes requires a great level
of skill and precession and it is
here all the skills of a true Craftsperson
are required. Using our own unique
sliding door system for angle doors
providing a very impressive smooth
safe and secure action. Each
wardrobe design is given the usual
care and attention to detail,
maximizing every square millimeter
of space available.