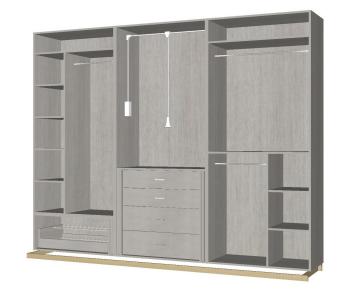

#### Internal Components

Our designers will work closely with you, listening, advising, planning and designing to help transform your blank canvas into a storage space that is not only personalised, but optimised to perfection.

Slide Glide has an extensive range of innovative storage solutions that can be tailored to your exact and personal needs, designed to fully maximise all of the space available. Our designers will help you choose just the right mix of rails, shelves, racks and drawers to accommodate all your clothes and many belongings, plus recommend interior and exterior lighting solutions that will completely transform your room and how you use it.