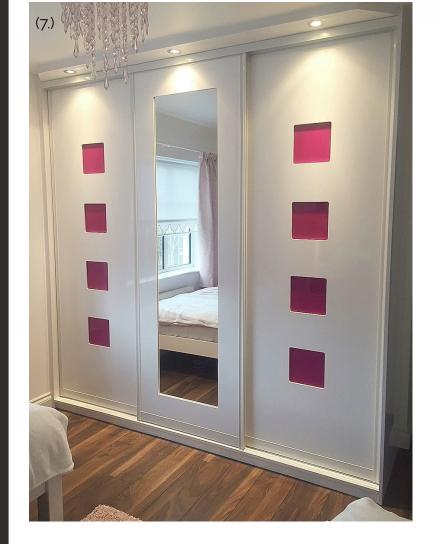

#### Three Door Designs

(7

Door Design - Decor Four Cube

Door Panels - White High gloss Fuchia Glass

Door Profile - White.

(8.

Door Design - 5x20% Split Panel.

Door Panels - Light Brown and Pearl white glass