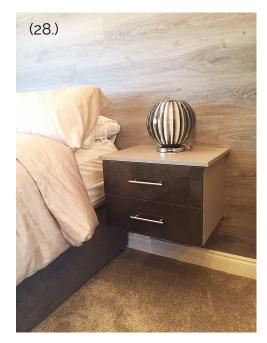

#### Lockers and Dressers

Matching Lockers are custom made to complement and match your Slide Glide Wardrobe built to the same high standards as expected, be it a study area, dresser for make up or open shelving for books the possibilies are endless.

(26.)

Door Design - Handless Push to open

Door Panels - White High Gloss

(27.)

Door Design - Decor Square

Door Panels - Soft Cream

(28.)

Door Design - Slab