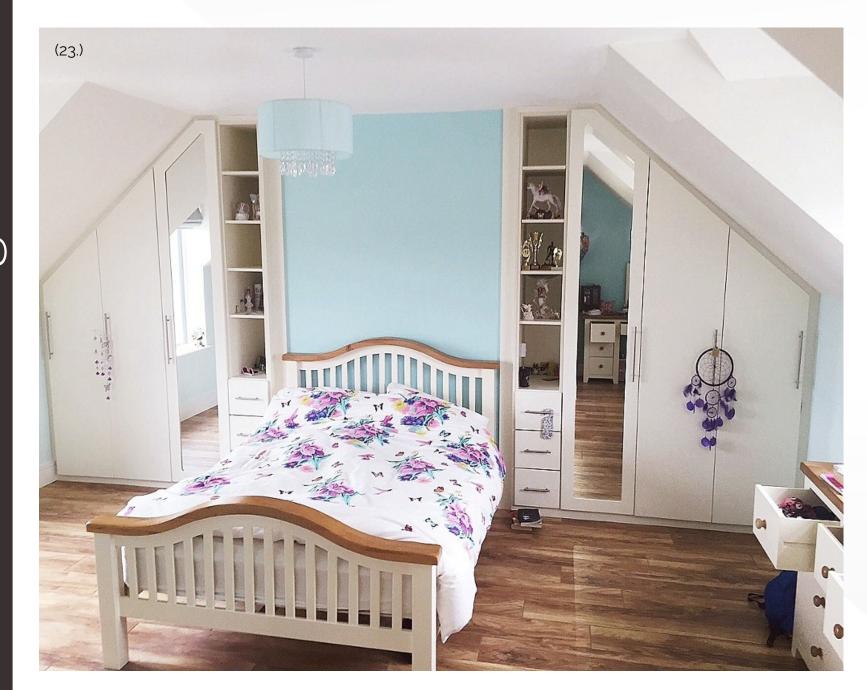

(21.)

Door Design - 30/05/65% Split Panel

Door Panels - Stone Grey and soft white Glass

Door Profile - Champagne.

(22.)

Door Design - Decor Four Panel Solid and Decor Framed Mirror

Door Panels - White

Door Profile - White.