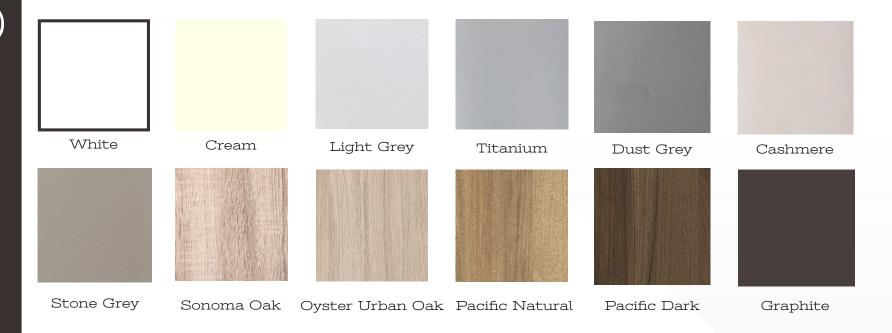

#### Door Profiles

Selecting the door profile is an important decision in the overall look and design, the choice is to either contrast the profile with the inset panels of your doors or to match and blend, the choice is yours.

Our profiles are constructed from 2mm Extruded aluminium and to 18mm panels which increasing the overall rigidity of the doors, The vertical handle profiles are rebated for rubber cushion reducing slamming on closing and optional hydraulic soft closing also available

Please note! if you are looking for a specific colour that you do not see here, let us know for we can try and source.