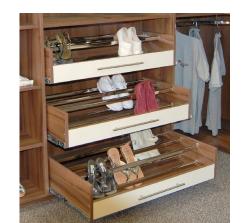

#### Internal Components

Our designers will work closely with you, listening, advising, planning and designing to help transform your blank canvas into a storage space that is not only personalised, but optimised to perfection.

Slide Glide has an extensive range of innovative storage solutions that can be tailored to your exact and personal needs, designed to fully maximise all of the space available. Our designers will help you choose just the right mix of rails, shelves, racks and drawers to accommodate all your clothes and many belongings, plus recommend interior and exterior lighting solutions that will completely transform your room and how you use it.

- a. Short Hanging
- b. long Hanging
- c. Shelving
- d. Drawers
- e. Shoe rack
- f. Baskets
- g. tie Rack
- h. Hydraulic Lift up Bar
- i. Trouser Rack