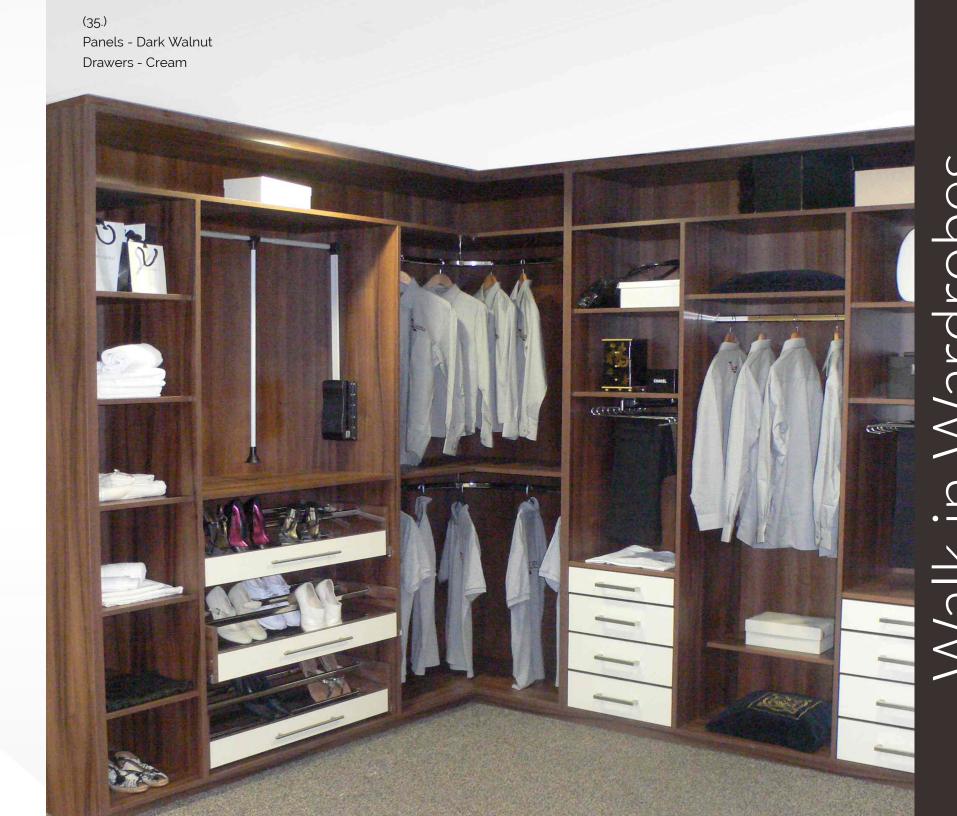

#### Walk in Wardrobes

When Designing Walk in Wardrobes, We Usually begin in the corner using or curved hanging bar system and work left or right from here. If shared use, we recommend splitting the robe in two, this may not necessarily mean 50/50,

The percentage proportions always a tricky one !We find it best to design with each persons own space and specific requirements in mind from the beginning.

(33.) Panels - Light Oak

(34.) Panels - Medium tiepolo

Everything in its Place , Organised and Tidy.

Our Spacious and practical Walk-in Wardrobes are designed to maximise every last millimetre of space and can include a wide range of clever storage solutions to suit your every need. A place for everything and everything in its place.

Our designers can fit a walk-in wardrobe into almost any room, regardless of its shape or size and can be the perfect storage solution that you may not have even considered.

Accessories of Trouser, shoe and tie Racks are always a good addition, We also custom make jewellery drawers in a wide range of colours and styles