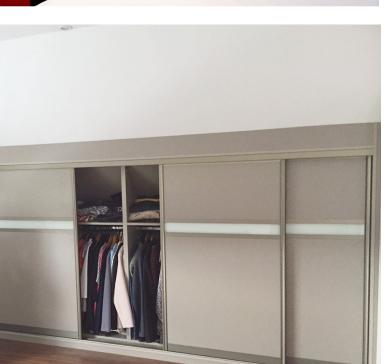

#### Walk in Wardrobes

When Designing Walk in Wardrobes, We Usually begin in the corner using or curved hanging bar system and work left or right from here. If shared use, we recommend splitting the robe in two, this may not necessarily mean 50/50,

The percentage proportions always a tricky one !We find it best to design with each persons own space and specific requirements in mind from the beginning.

(33.) Panels - Light Oak

(34.) Panels - Medium tiepolo

Everything in its Place , Organised and Tidy.

Our Spacious and practical Walk-in Wardrobes are designed to maximise every last millimetre of space and can include a wide range of clever storage solutions to suit your every need. A place for everything and everything in its place.

Our designers can fit a walk-in wardrobe into almost any room, regardless of its shape or size and can be the perfect storage solution that you may not have even considered.

Accessories of Trouser, shoe and tie Racks are always a good addition, We also custom make jewellery drawers in a wide range of colours and styles