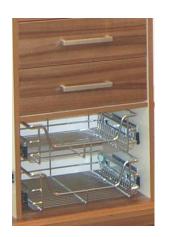

#### Internal Components

Our designers will work closely with you, listening, advising, planning and designing to help transform your blank canvas into a storage space that is not only personalised, but optimised to perfection.

Slide Glide has an extensive range of innovative storage solutions that can be tailored to your exact and personal needs, designed to fully maximise all of the space available. Our designers will help you choose just the right mix of rails, shelves, racks and drawers to accommodate all your clothes and many belongings, plus recommend interior and exterior lighting solutions that will completely transform your room and how you use it.

- a. Short Hanging
- b. long Hanging
- c. Shelving
- d. Drawers
- e. Shoe rack
- f. Baskets
- g. tie Rack
- h. Hydraulic Lift up Bar
- i. Trouser Rack