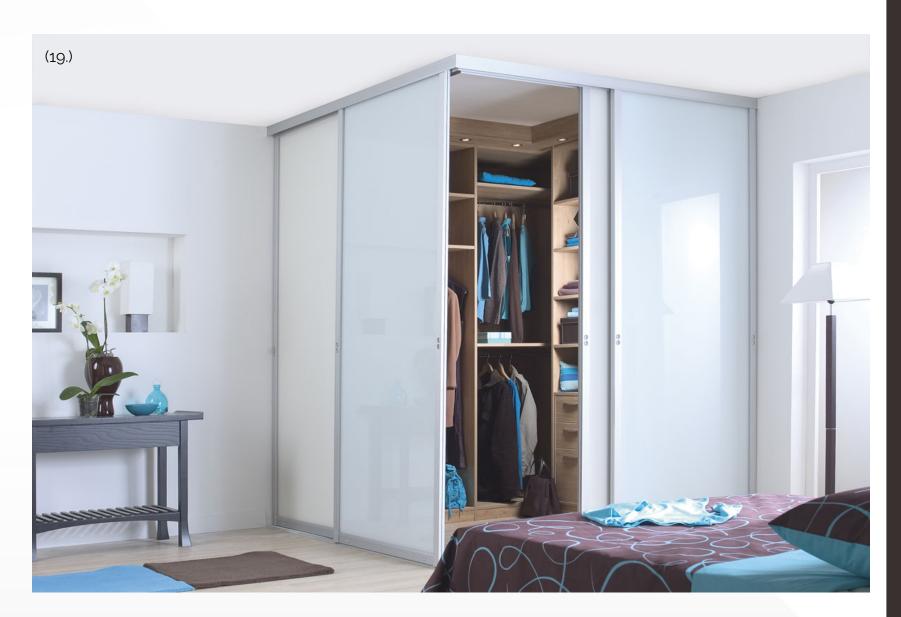

(19) An External corner Design , a Clever solution to Give that much needed added storage space.

(18.)

Door Design - 45/10/45% Split Panel

Door Panels - Classic Brown and Dark Tiepolo

Door Profile - Walnut.

(19.)

Door Design - 100% Full Panel

Door Panels - Soft white Glass

Door Profile - Silver.

S

(21.)