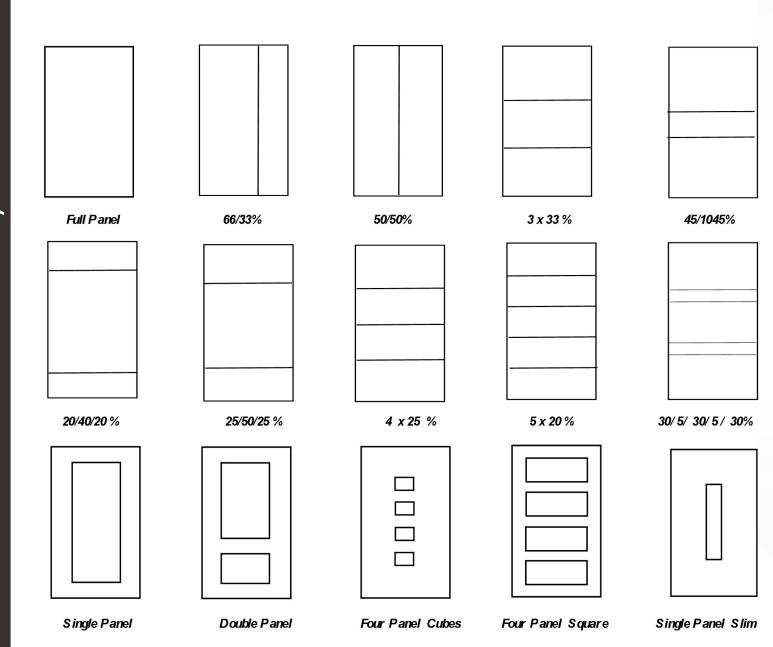

#### Two Door Designs

A Two Door Robe can be quiet an easy door format to design, It is only when a mirror is introduced is when a decision needs to be made on which way the mirror is positioned Horizontally or Vertically.

(1.)

Door Design - Vertical 5050%.

Door Panels - Mirror and Fuchia Glass

Door Profile - Silver.

(2.)

Door Design - Full Panel 100%.

Door Panels - Mirrors

Door Profile - Silver.

Door Design - 3x33%.

Door Panels - soft White

Door Profile - Silver.

(3.)

Door Design - 5x20% & 100% mirror

Door Panels - Stone Grey and Soft Cream

Door Profile - Cream

(4.)

Door Design - 25/50/25%

Door Panels - Stone Grey and Mirror

Door Profile - Champagne

S

ODE