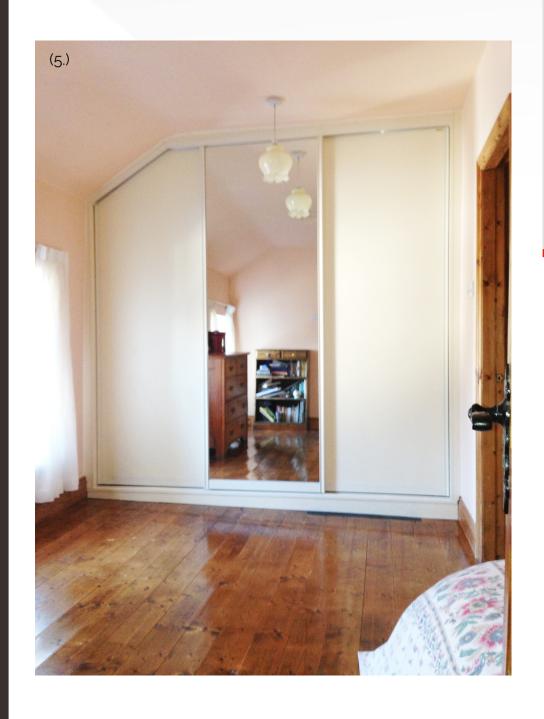

### Angled Sliding Wardrobes

(20)

Door Design - Full Panel.

Door Panels - Mirrors

Door Profile - Silver.

The Manufacture of Angled sliding
Wardrobes requires a great level
of skill and precession and it is
here all the skills of a true Craftsperson
are required. Using our own unique
sliding door system for angle doors
providing a very impressive smooth
safe and secure action. Each
wardrobe design is given the usual
care and attention to detail,
maximizing every square millimeter
of space available.