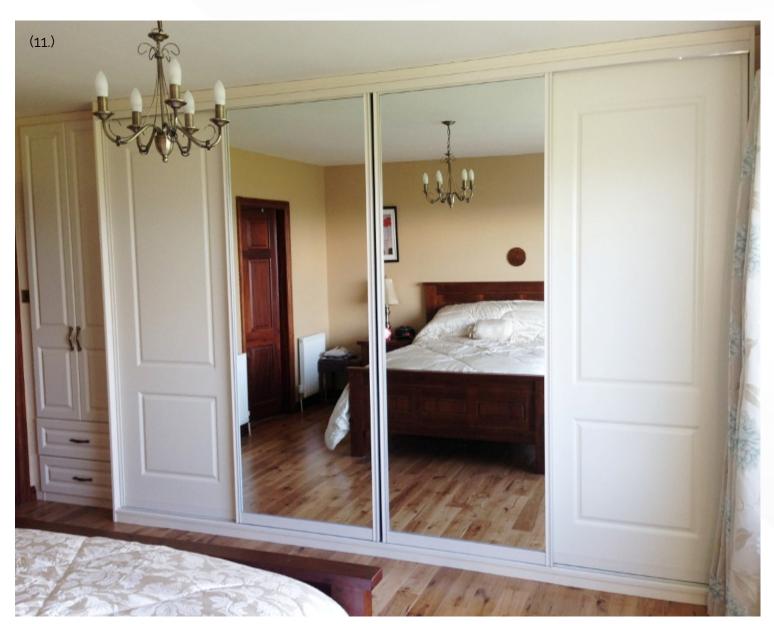

# Four Door Designs

(11.)

Door Design - Decor Double Panel

Door Panels - Soft Cream

Door Profile - Cream

(12.)

Door Design - 60/10/30% Split Panel.

Door Panels - Pearl white glass and