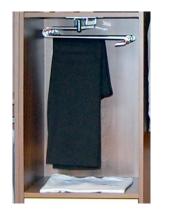

Our designers can fit a walk-in wardrobe into almost any room, regardless of its shape or size and can be the perfect storage solution that you may not have even considered.

Accessories of Trouser, shoe and tie Racks are always a good addition, We also custom make jewellery drawers in a wide range of colours and styles

- a. Short Hanging
- b. long Hanging
- c. Shelving
- d. Drawers
- e. Shoe rack
- f. Baskets
- g. tie Rack
- h. Hydraulic Lift up Bar
- i. Trouser Rack