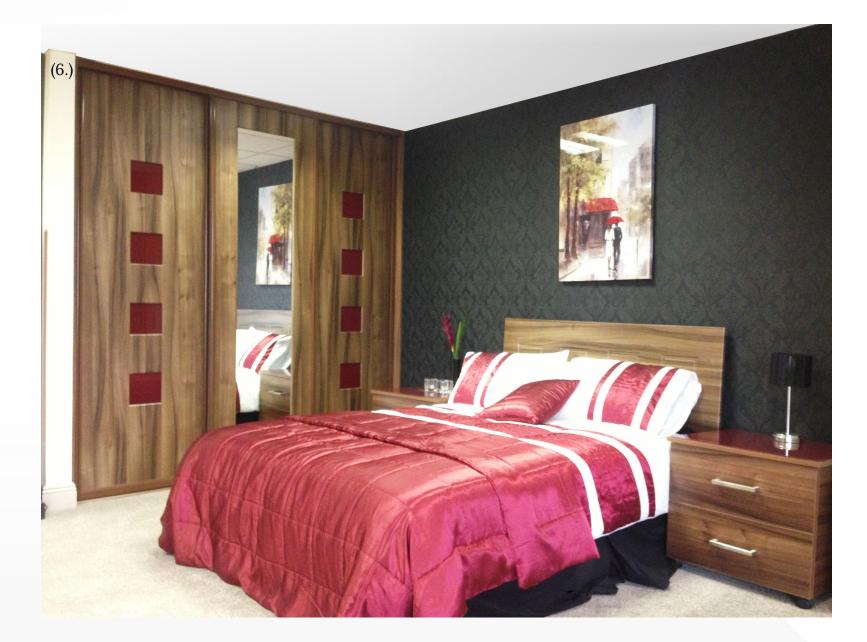

A regular three Door format is normally a mirror in the center and a Panelled door to the left and right done in any material and colour of your choice, in these two examples one is a simple straight lined cream robe, the other would be a more distinctive look using Walnut Decor doors with Dark red high gloss Glass

Door Design - Full Panel 100%.

Door Panels - Soft Cream and Mirror

Door Profile - Cream.

(6.)

Door Design - Walnut Decor Four Cubed.

Door Panels - Dark Red and Mirror

Door Profile - Walnut.

S