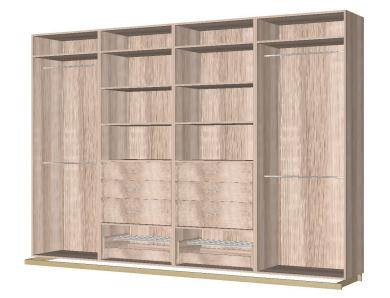

#### Three door Internals

nterna

06

/ardro

#### Two door Internals

#### Four door Internals