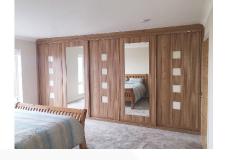

# Four Door Designs

(11.)

Door Design - Decor Double Panel

Door Panels - Soft Cream

Door Profile - Cream

(12.)

Door Design - 60/10/30% Split Panel.

Door Panels - Pearl white glass and

Dark Marble

Door Profile - Champagne.

Door Design - 100% Full Panel

Door Panels - Cashmere

Door Profile - Champagne.

#### Four Door Designs

(14.)

(15.)

Door Design - 100% Full Panel Door Panels - Dust Grey and Mirrors

Door Profile - Silver

(15.)

Door Design - 45/10/45% Split Panel

Door Panels - Metal Blue and Pearl

White Glass

Door Profile - Silver.

Door Design - Decor Four Panel Cubed.

Door Panels - Natural tiepolo Pearl white glass

Door Profile - Oak.

Robes

Door