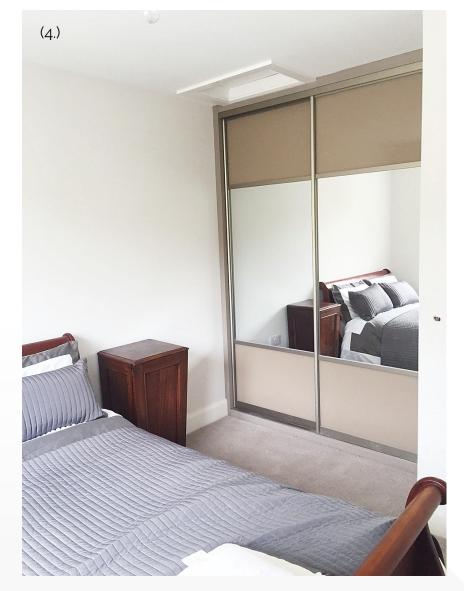

Door Design - 25/50/25%

Door Panels - Stone Grey and Mirror

Door Profile - Champagne

S

ODE