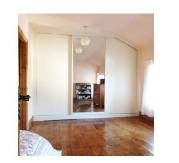

#### Two Door Designs

A Two Door Robe can be quiet an easy door format to design, It is only when a mirror is introduced is when a decision needs to be made on which way the mirror is positioned Horizontally or Vertically.

(1.)

Door Design - Vertical 5050%.

Door Panels - Mirror and Fuchia Glass

Door Profile - Silver.

(2.)

Door Design - Full Panel 100%.

Door Panels - Mirrors

Door Profile - Silver.