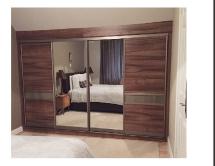

#### Two Door Designs

A Two Door Robe can be quiet an easy door format to design, It is only when a mirror is introduced is when a decision needs to be made on which way the mirror is positioned Horizontally or Vertically.

(1.)

Door Design - Vertical 5050%.

Door Panels - Mirror and Fuchia Glass

Door Profile - Silver.

(2.)

Door Design - Full Panel 100%.

Door Panels - Mirrors

Door Profile - Silver.

Door Design - 3x33%.

Door Panels - soft White

Door Profile - Silver.

(3.)

Door Design - 5x20% & 100% mirror

Door Panels - Stone Grey and Soft Cream

Door Profile - Cream

(4.)

Door Design - 25/50/25%

Door Panels - Stone Grey and Mirror

Door Profile - Champagne

S

ODE