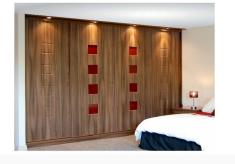

# Four Door Designs

(11.)

Door Design - Decor Double Panel

Door Panels - Soft Cream

Door Profile - Cream

(12.)

Door Design - 60/10/30% Split Panel.

Door Panels - Pearl white glass and

Dark Marble

Door Profile - Champagne.

Door Design - 100% Full Panel

Door Panels - Cashmere

Door Profile - Champagne.

#### Four Door Designs

(14.)

(15.)

Door Design - 100% Full Panel Door Panels - Dust Grey and Mirrors

Door Profile - Silver

(15.)

Door Design - 45/10/45% Split Panel

Door Panels - Metal Blue and Pearl

White Glass

Door Profile - Silver.

Door Design - Decor Four Panel Cubed.

Door Panels - Natural tiepolo Pearl white glass

Door Profile - Oak.

Robes

Door