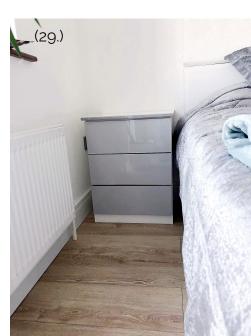

Door Panels - Dark Marble and stone Grey

(29

Door Design - Handless Push to open

Door Panels - Light Grey High gloss

(30.)

Door Design - Decor Slab Panel Solid

Door Panels - Dark Walnut and soft Cream

(31