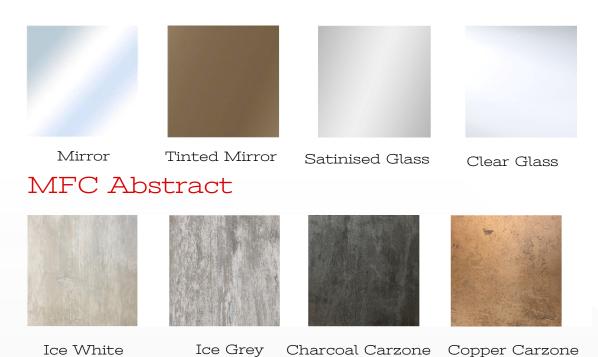

or Profiles

Selecting the door profile is an important decision in the overall look and design, the choice is to either contrast the profile with the inset panels of your doors or to match and blend, the choice is yours.

Our profiles are constructed from 2mm Extruded aluminium and to 18mm panels which increasing the overall rigidity of the doors, The vertical handle profiles are rebated for rubber cushion reducing slamming on closing and optional hydraulic soft closing also available



Please note! if you are looking for a specific colour that you do not see here, let us know for we can try and source.

#### MFC Panels For Interior , Exterior and Door Panels



#### MDF Arcrylic High gloss for Door Panels



#### MDF super Matt for Door Panels



#### Mirrors and Glass for Door Panels



#### The Service

#### Designed for you

Creating your perfect room is not just our job, it's our passion. We always encourage on any potential customer to visit any of our showrooms firstly where it is here you can really see and more importantly feel how smooth and robust our sliding doors are. We believe it is this what separates our product from others, The finer details of your design are discussed in the showroom where we will show you a 3D Computor image of your space. One of our designers will come to your home to chat to you, find out about your ideas, work out what storage you need and create the perfect plan just for you. Our aim is to create a storage solution just for you to your precise requirements.

#### Made for you

Before we manufacture your project, every little last