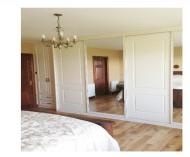

## Three Door Designs

Our sliding wardrobe doors are available in a wide range of styles, colours and finishes that can be created in hundreds of configurations. You can work together with one of our designers to create something totally unique to you and your room while also creating your dream storage space, with just the right interior storage solutions, tailored to your individual needs.

A regular three Door format is normally a mirror in the center and a Panelled door to the left and right done in any material and colour of your choice, in these two examples one is a simple straight lined cream robe, the other would be a more distinctive look using Walnut Decor doors with Dark red high gloss Glass