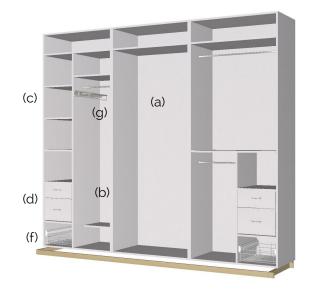

#### Internal Components

Our designers will work closely with you, listening, advising, planning and designing to help transform your blank canvas into a storage space that is not only personalised, but optimised to perfection.

Slide Glide has an extensive range of innovative storage solutions that can be tailored to your exact and personal needs, designed to fully maximise all of the space available. Our designers will help you choose just the right mix of rails, shelves, racks and drawers to accommodate all your clothes and many belongings, plus recommend interior and exterior lighting solutions that will completely transform your room and how you use it.

- a. Short Hanging
- b. long Hanging
- c. Shelving
- d. Drawers
- e. Shoe rack
- f. Baskets
- g. tie Rack
- h. Hydraulic Lift up Bar
- i. Trouser Rack

#### Three door Internals

nterna

06

/ardro