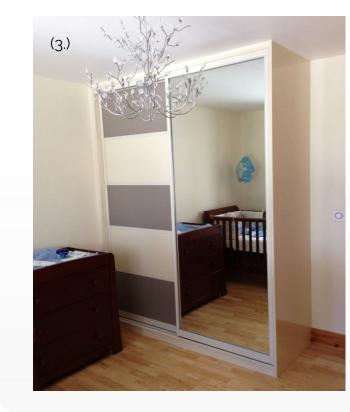

Door Design - 3x33%.

Door Panels - soft White

Door Profile - Silver.

(3.)

Door Design - 5x20% & 100% mirror

Door Panels - Stone Grey and Soft Cream

Door Profile - Cream

(4.)

Door Design - 25/50/25%

Door Panels - Stone Grey and Mirror

Door Profile - Champagne

S

ODE