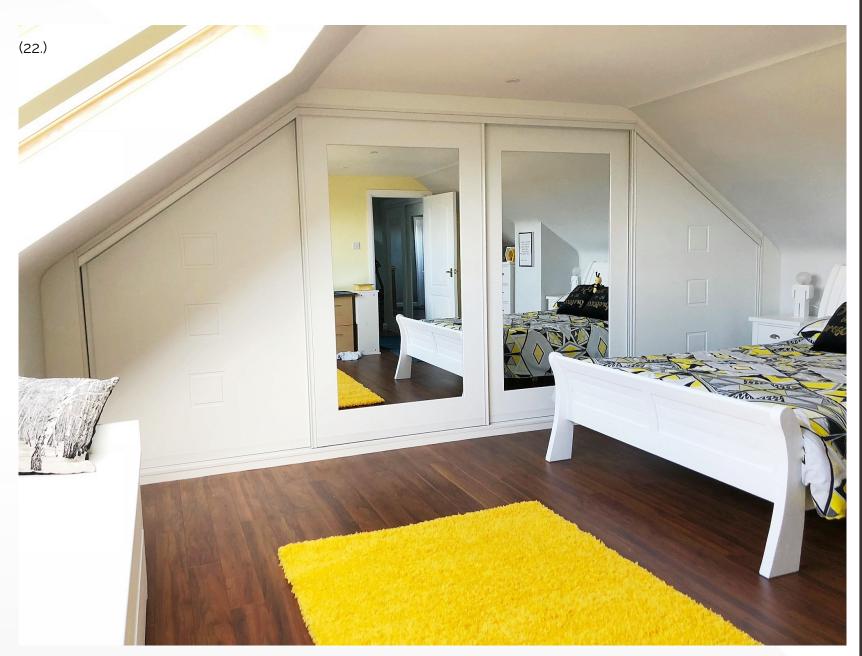

### Corner Designs

(17.)

Door Design - 4x25% Split Panel.

Door Panels - Soft White Glass and Mirror

Door Profile - Silver.

A Slide Glide Corner Wardrobe is the ultimate storage solution. There are numerous ways of designing a corner wardrobe, Each space and situation will be different and it is here the creativity of our designers will show.

(17) Internal corner four door robe with the added bonus of a study area with a curved desk and open book shelving to the side.

(18) Internal corner robe with one of the doors giving access to a walk in wardrobe.

(19) An External corner Design , a Clever solution to Give that much needed added storage space.

(18.)

Door Design - 45/10/45% Split Panel

Door Panels - Classic Brown and Dark Tiepolo

Door Profile - Walnut.

(19.)

Door Design - 100% Full Panel

Door Panels - Soft white Glass

Door Profile - Silver.

S

(21.)