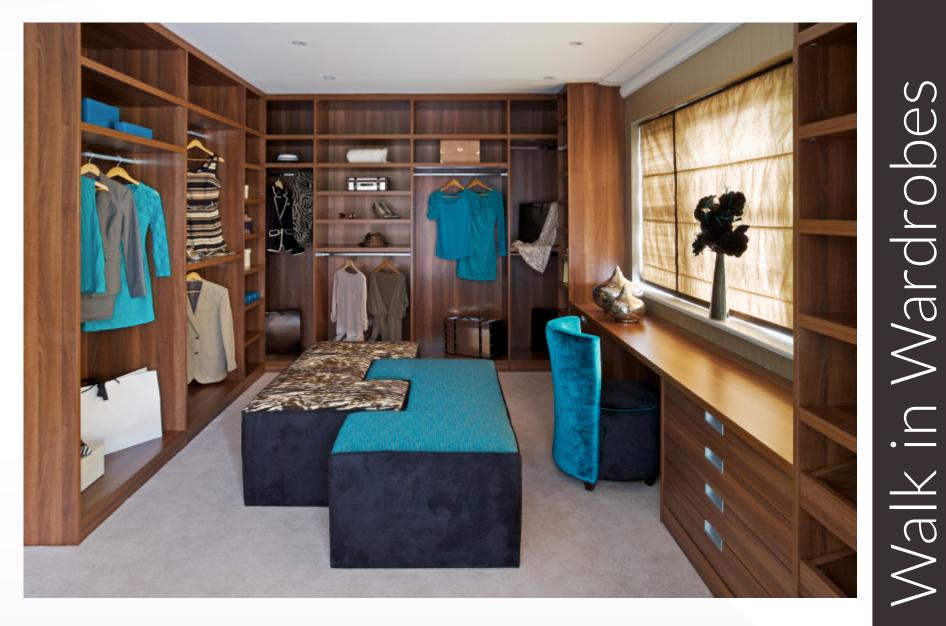

#### Walk in Wardrobes

When Designing Walk in Wardrobes, We Usually begin in the corner using or curved hanging bar system and work left or right from here. If shared use, we recommend splitting the robe in two, this may not necessarily mean 50/50,

Everything in its Place , Organised and Tidy.

Our Spacious and practical Walk-in Wardrobes are designed to maximise every last millimetre of space and can include a wide range of clever storage solutions to suit your every need. A place for everything and everything in its place.

Our designers can fit a walk-in wardrobe into almost any room, regardless of its shape or size and can be the perfect storage solution that you may not have even considered.

Accessories of Trouser, shoe and tie Racks are always a good addition, We also custom make jewellery drawers in a wide range of colours and styles