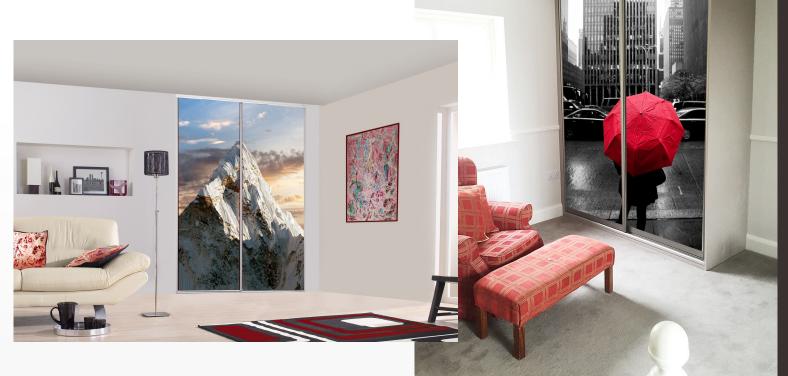

e Glass and Mirror

Door Profile - Silver.

A Slide Glide Corner Wardrobe is the ultimate storage solution. There are numerous ways of designing a corner wardrobe, Each space and situation will be different and it is here the creativity of our designers will show.

(17) Internal corner four door robe with the added bonus of a study area with a curved desk and open book shelving to the side.

(18) Internal corner robe with one of the doors giving access to a walk in wardrobe.

(19) An External corner Design , a Clever solution to Give that much needed added storage space.

(18.)

Door Design - 45/10/45% Split Panel

Door Panels - Classic Brown and Dark Tiepolo

Door Profile - Walnut.

(19.)

Door Design - 100% Full Panel

Door Panels - Soft white Glass

Door Profile - Silver.



S











(21.)

### Angled Sliding Wardrobes





(20)

Door Design - Full Panel.

Door Panels - Mirrors

Door Profile - Silver.

The Manufacture of Angled sliding
Wardrobes requires a great level
of skill and precession and it is
here all the skills of a true Craftsperson
are required. Using our own unique
sliding door system for angle doors
providing a very impressive smooth
safe and secure action. Each
wardrobe design is given the usual
care and attention to detail,
maximizing every square millimeter
of space available.

(21.)

Door Design - 30/05/65% Split Panel

Door Panels - Stone Grey and soft white Glass

Door Profile - Champagne.

(22.)

Door Design - Decor Four Panel Solid and Decor Framed Mirror

Door Panels - White

Door Profile - White.



Robes



#### Bi folding Angled Wardrobes

(