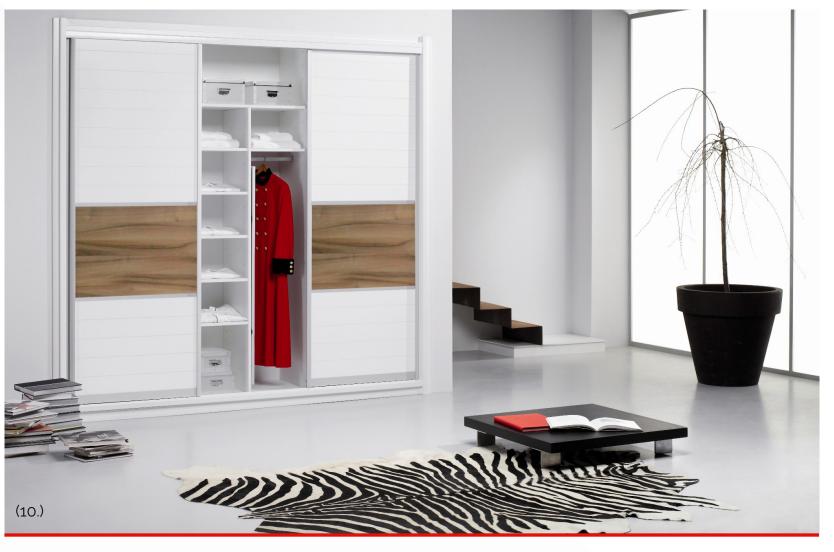

#### Walk in Wardrobes

When Designing Walk in Wardrobes, We Usually begin in the corner using or curved hanging bar system and work left or right from here. If shared use, we recommend splitting the robe in two, this may not necessarily mean 50/50,

The percentage proportions always a tricky one !We find it best to design with each persons own space and specific requirements in mind from the beginning.

(33.) Panels - Light Oak

(34.) Panels - Medium tiepolo

Everything in its Place , Organised and Tidy.

Our Spacious and practical Walk-in Wardrobes are designed to maximise every last millimetre of space and can include a wide range of clever storage solutions to suit your every need. A place for everything and everything in its place.

Our designers can fit a walk-in wardrobe into almost any room, regardless of its shape or size and can be the perfect storage solution that you may not have even considered.

Accessories of Trouser, shoe and tie Racks are always a good addition, We also custom make jewellery drawers in a wide range of colours and styles