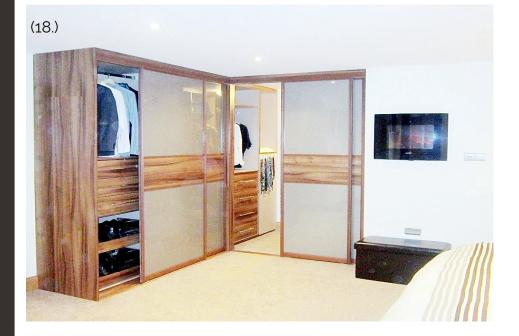

(17) Internal corner four door robe with the added bonus of a study area with a curved desk and open book shelving to the side.

(18) Internal corner robe with one of the doors giving access to a walk in wardrobe.