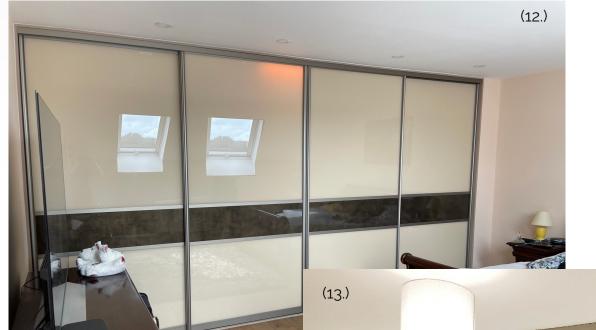

#### Four Door Designs

(14.)

(15.)

Door Design - 100% Full Panel Door Panels - Dust Grey and Mirrors

Door Profile - Silver

(15.)

Door Design - 45/10/45% Split Panel

Door Panels - Metal Blue and Pearl