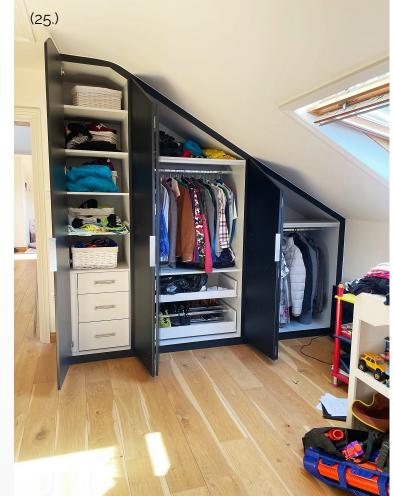

#### Bi folding Angled Wardrobes

(23.)

Door Design - Decor Slab Solid and Decor Framed Mirror

Door Panels - Soft Cream

(24.)
Door Design - Decor Square Panel
Solid and Decor Framed Mirror
Door Panels - White

(25.)

Door Design - Decor Slab Panel Solid Door Panels - Indigo Blue Handle - Minimal As with our Sliding Wardrobes the Slide Glide Bi-Folding storage solution can be created in the same wide range of colours and finishes, Advantages with using our bi-Folding option will enable 100% access even in the most awkward of spaces.