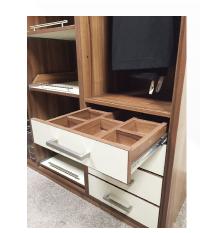

Everything in its Place , Organised and Tidy.

Our Spacious and practical Walk-in Wardrobes are designed to maximise every last millimetre of space and can include a wide range of clever storage solutions to suit your every need. A place for everything and everything in its place.

Our designers can fit a walk-in wardrobe into almost any room, regardless of its shape or size and can be the perfect storage solution that you may not have even considered.

Accessories of Trouser, shoe and tie Racks are always a good addition, We also custom make jewellery drawers in a wide range of colours and styles