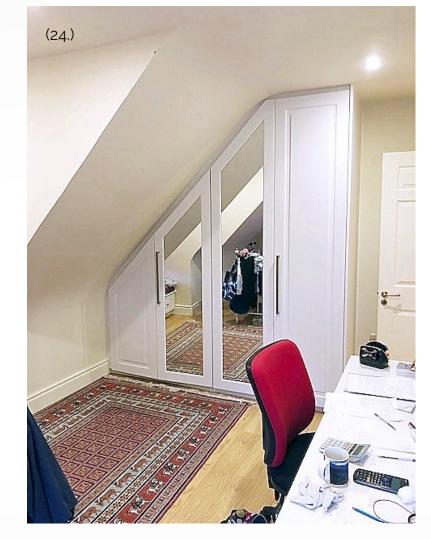

### Angled Sliding Wardrobes

(20)

Door Design - Full Panel.

Door Panels - Mirrors

Door Profile - Silver.

The Manufacture of Angled sliding
Wardrobes requires a great level
of skill and precession and it is
here all the skills of a true Craftsperson
are required. Using our own unique
sliding door system for angle doors
providing a very impressive smooth
safe and secure action. Each
wardrobe design is given the usual
care and attention to detail,
maximizing every square millimeter
of space available.

(21.)

Door Design - 30/05/65% Split Panel

Door Panels - Stone Grey and soft white Glass

Door Profile - Champagne.

(22.)

Door Design - Decor Four Panel Solid and Decor Framed Mirror

Door Panels - White

Door Profile - White.