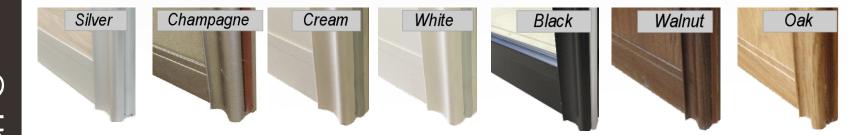

#### Door Profiles

Selecting the door profile is an important decision in the overall look and design, the choice is to either contrast the profile with the inset panels of your doors or to match and blend, the choice is yours.

Our profiles are constructed from 2mm Extruded aluminium and to 18mm panels which increasing the overall rigidity of the doors, The vertical handle profiles are rebated for rubber cushion reducing slamming on closing and optional hydraulic soft closing also available

Please note! if you are looking for a specific colour that you do not see here, let us know for we can try and source.