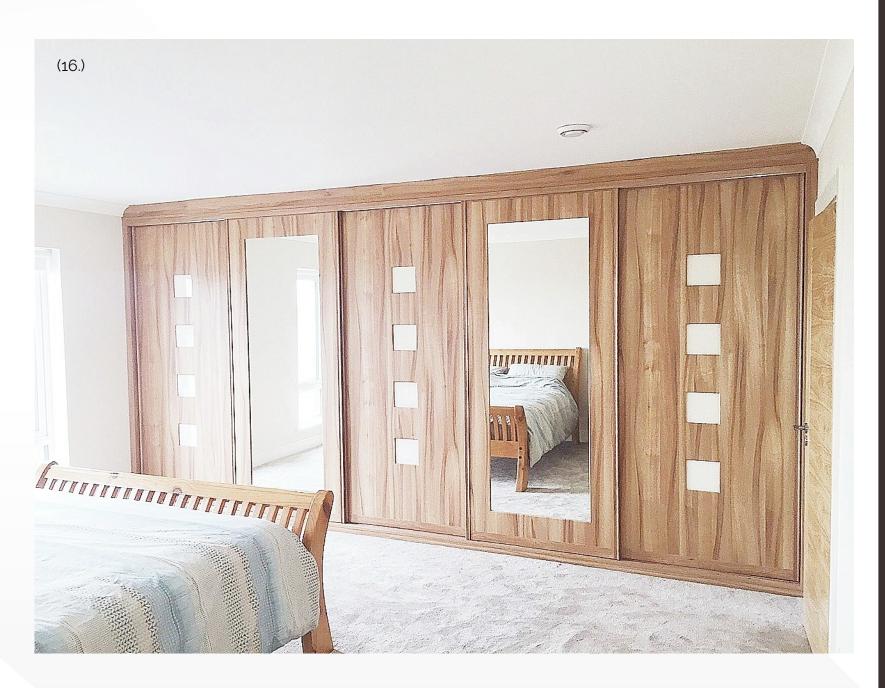

5/50% Split Panel

Door Panels - Dark Marble and Light Brown glass

hree

Door Profile - Champagne.



# Four Door Designs

(11.)

Door Design - Decor Double Panel

Door Panels - Soft Cream

Door Profile - Cream







(12.)

Door Design - 60/10/30% Split Panel.

Door Panels - Pearl white glass and

Dark Marble

Door Profile - Champagne.



Door Design - 100% Full Panel

Door Panels - Cashmere

Door Profile - Champagne.



#### Four Door Designs

(14.)

(15.)

Door Design - 100% Full Panel Door Panels - Dust Grey and Mirrors

Door Profile - Silver



(15.)

Door Design - 45/10/45% Split Panel

Door Panels - Metal Blue and Pearl

White Glass

Door Profile - Silver.



Door Design - Decor Four Panel Cubed.

Door Panels - Natural tiepolo Pearl white glass

Door Profile - Oak.



Robes

Door



### Corner Designs





(17.)

Door Design - 4x25% Split Panel.

Door Panels - Soft White Glass and Mirror

Door Profile - Silver.

A Slide Glide Corner Wardrobe is the ultimate storage solution. There are numerous ways of designing a corner wardrobe, Each space and situation will be different and it is here the creativity of our designers will show.

(17) Internal corner four door robe with the added bonus of a study area with a curved desk and open book shelving to the side.

(18) Internal corner robe with one of the doors giving access to a walk in wardrobe.

(19) An External corner Design , a Clever solution to Give that much needed added storage space.

(18.)

Door Design - 45/10/45% Split Panel

Door Panels - Classic Brown and Dark Tiepolo

Door Profile - Walnut.

(19.)

Door Desig