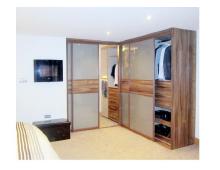

#### Walk in Wardrobes

When Designing Walk in Wardrobes, We Usually begin in the corner using or curved hanging bar system and work left or right from here. If shared use, we recommend splitting the robe in two, this may not necessarily mean 50/50,

The percentage proportions always a tricky one !We find it best to design with each persons own space and specific requirements in mind from the beginning.

(33.) Panels - Light Oak

(34.) Panels - Medium tiepolo

Everything in its Place , Organised and Tidy.

Our Spacious and practical Walk-in Wardrobes are designed to maximise every last millimetre of space and can include a wide range of clever storage solutions to suit your every need. A place for everything and everything in its place.