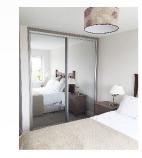

#### Two Door Designs

A Two Door Robe can be quiet an easy door format to design, It is only when a mirror is introduced is when a decision needs to be made on which way the mirror is positioned Horizontally or Vertically.

(1.)

Door Design - Vertical 5050%.

Door Panels - Mirror and Fuchia Glass

Door Profile - Silver.

(2.)

Door Design - Full Panel 100%.

Door Panels - Mirrors

Door Profile - Silver.

Door Design - 3x33%.

Door Panels - soft White

Door Profile - Silver.

(3.)

Door Design - 5x20% & 100% mirror

Door Panels - Stone Grey and Soft Cream

Door Profile - Cream

(4.)

Door Design - 25/50/25%

Door Panels - Stone Grey and Mirror

Door Profile - Champagne

S

ODE