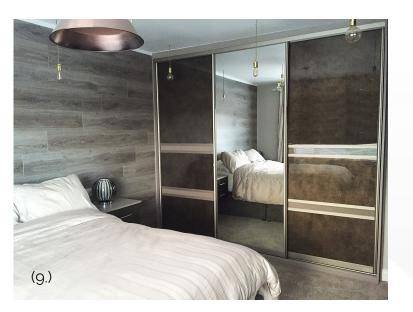

#### Two Door Designs

A Two Door Robe can be quiet an easy door format to design, It is only when a mirror is introduced is when a decision needs to be made on which way the mirror is positioned Horizontally or Vertically.

(1.)

Door Design - Vertical 5050%.

Door Panels - Mirror and Fuchia Glass

Door Profile - Silver.

(2.)

Door Design - Full Panel 100%.

Door Panels - Mirrors

Door Profile - Silver.

Door Design - 3x33%.

Door Panels - soft White

Door Profile - Silver.

(3.)

Door Design - 5x20% & 100% mirror

Door Panels - Stone Grey and Soft Cream

Door Profile - Cream

(4.)

Door Design - 25/50/25%

Door Panels - Stone Grey and Mirror

Door Profile - Champagne

S

ODE