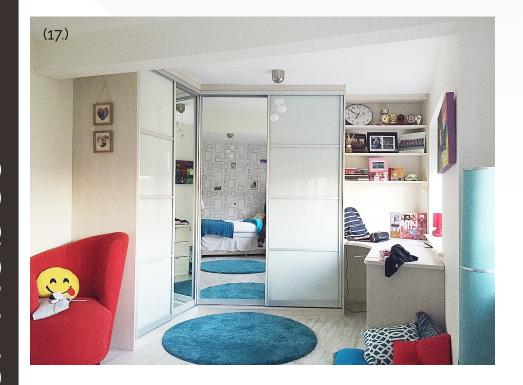

### Corner Designs

(17.)

Door Design - 4x25% Split Panel.

Door Panels - Soft White Glass and Mirror

Door Profile - Silver.

A Slide Glide Corner Wardrobe is the ultimate storage solution. There are numerous ways of designing a corner wardrobe, Each space and situation will be different and it is here the creativity of our designers will show.

(17) Internal corner four door robe with the added bonus of a study area with a curved desk and open book shelving to the side.

(18) Internal corner robe with one of the doors giving access to a walk in wardrobe.